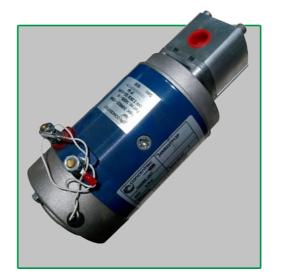

#### HYDRAULIC DC POWER PACK

For functions like Propel, Steer, Lift & nivellation of platform cages.