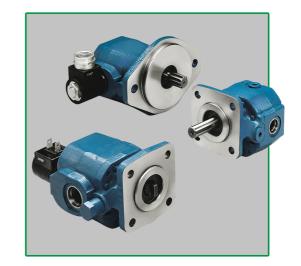

#### MA10V0/VS0 AXIAL PISTON PUMPS

For hydraulic & lift applications in Forklifts, Mobile/container handling cranes.

#### GPA INTERNAL GEAR PUMPS & HAWE RADIAL PISTON PUMPS

For rawmill and press shoe lubrication and machine tool application.