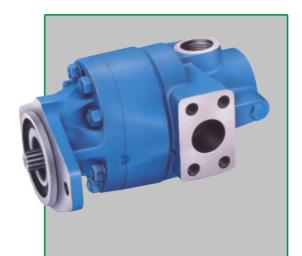

## MINING

**LUB PUMP** For cone crushers.

FANDRIVE GEAR MOTOR

For hydrostatic fan control in mining equipments.