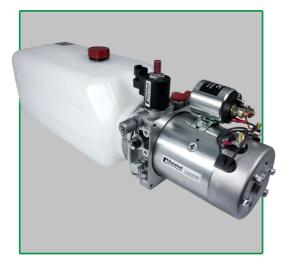

#### HYDRAULIC DC POWER PACK

For functions like Propel, Steer, Lift & nivellation of platform cages.

#### DC MOTOR PUMP UNITS

For supplementary and auxilary steering in oversized trailers.