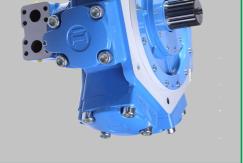

## MINING

**LUB PUMP** For cone crushers.

FANDRIVE GEAR MOTOR

For hydrostatic fan control in mining equipments.