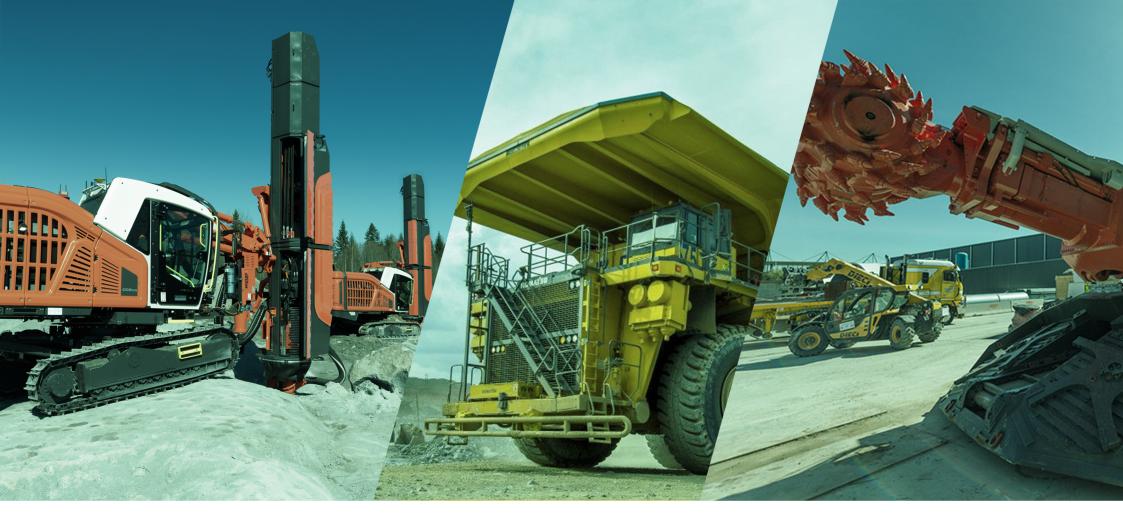

## MINING

**LUB PUMP** For cone crushers.

FANDRIVE GEAR MOTOR

For hydrostatic fan control in mining equipments.