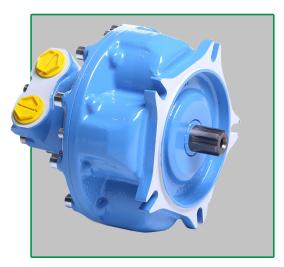

#### RADIAL PISTON WHEEL HYDROMOTOR

For mobile crane winches with brake controls.