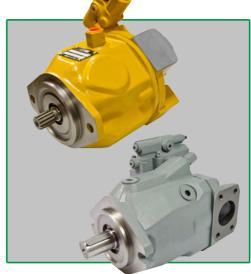

#### AXIAL PISTON PUMP

For main swing and fan applications in mining excavators / showels.

#### CI & ALUMINIUM TANDEM PUMPS

For main hydraulics & steering applications in backhoes, loaders etc.