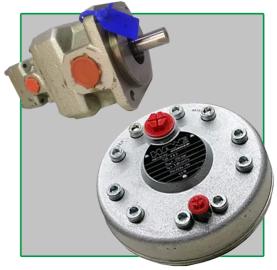

## MINING

**LUB PUMP** For cone crushers.

FANDRIVE GEAR MOTOR

For hydrostatic fan control in mining equipments.

#### RADIAL PISTON WHEEL HYDROMOTOR

For mobile crane winches with brake controls.