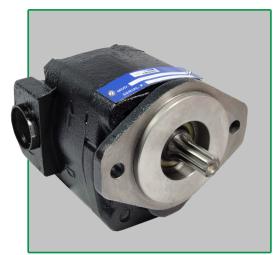

#### ELECTRO HYDRAULIC STEERING SYSTEMS

For steering applications replacing the conventional engine driven pump and eliminating the associated parasitic losses.

#### ELECTRO HYDRAULIC STEERING

For main steering and rear axle steering in commercial vehicles.