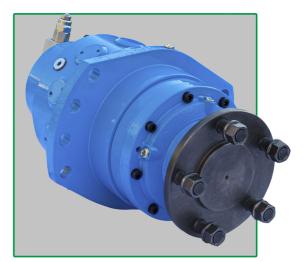

#### RADIAL PISTON HYDROMOTOR

For continous miner (road header).

#### **HYDROMOTOR**

For push pull winch on drilling machines.