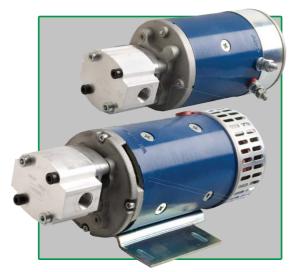

#### HYDRAULIC DC POWER PACK

For functions like Propel, Steer, Lift & nivellation of platform cages.

#### DC MOTOR PUMP UNITS

For supplementary and auxilary steering in oversized trailers.