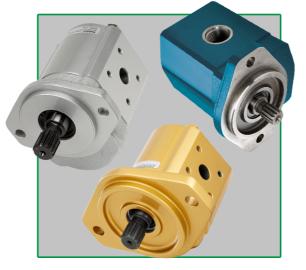

## MINING

**LUB PUMP** For cone crushers.

FANDRIVE GEAR MOTOR

For hydrostatic fan control in mining equipments.

#### F20 & F30 CI HYDRAULIC PUMPS

For underground mining equipments @ FRHF fluids.

#### RADIAL PISTON HYDROMOTOR

For continous miner (road header).

#### **HYDROMOTOR**

For push pull winch on drilling machines.

#### AXIAL PISTON PUMP

For main swing and fan applications in mining excavators / showels.