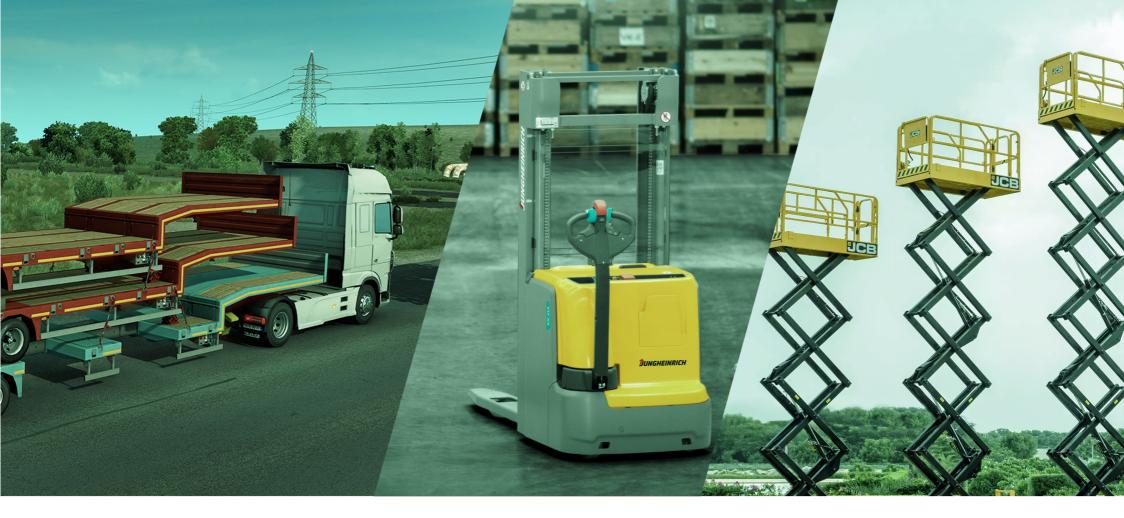

## **MHE & TRAILERS**

#### HYDRAULIC DC POWER PACK

For functions like Propel, Steer, Lift & nivellation of platform cages.

#### F 12 & F 15 PUMPS

For boom lift/rotate in aerial platforms and cranes.