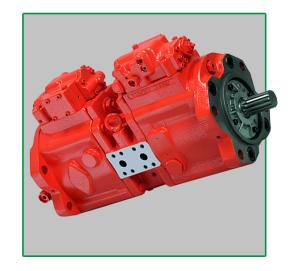

#### AXIAL PISTON PUMP

For main swing and fan applications in mining excavators / showels.