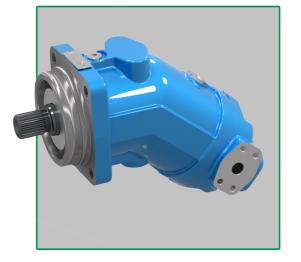

## SH11 (A2FM eqv)HYDRAULICBENT AXIS FIXED/VARIABLEPOWER UNITSDISPLACEMENT MOTORSFor

For use in concrete mixers.

Tilt of hood / cabin

Supplementary steering / braking.